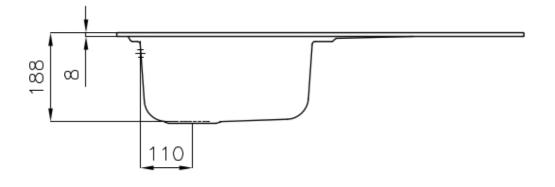

#### DETAILS

| Edge/Installation Type | Standard (8 mm Edge)                                            |
|------------------------|-----------------------------------------------------------------|
| Finish                 | Foster brushed                                                  |
| Material               | AISI 304 stainless steel                                        |
| Texture                | Foster brushed                                                  |
| Base                   | 45 cm                                                           |
| Dimensions             | 860x500 mm                                                      |
| Standard fittings      | Fixing hooks, gasket, drain, overflow and siphon, boxed packing |
| Mixer holes            | 1 standard hole - 2nd hole on request                           |
| Built-in hole          | 840 x 480 mm                                                    |