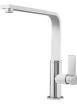

tter resistance to aging.                               |
| Basket 3,5" waste fitting | The drain is equipped with a large 3.5" drain, with the practical basket cap that prevents the discharge of solid parts.                                                                                                                               |
| Sliding brackets          |                                                                                                                                                                                                                                                        |

### Foster ==

#### **TECHNICAL DATA**







#### **OPTIONAL ACCESSORIES**







HPDE Chopping board 8657 001



Stainless steel basket 8611 000

#### **RECOMMENDED PAIRINGS**







**Mixer Tap NYC** 8486 000

#### Mixer Tap Gamma 3 vie - satin 8496 100

Mixer Tap Lorenzo 8466 000

#### **OPTIONAL AUTOMATIC WASTE FITTINGS**



Automatic waste fitting 8407 100



Automatic waste fitting 8407 000



LIRA automatic waste fitting 8407 103