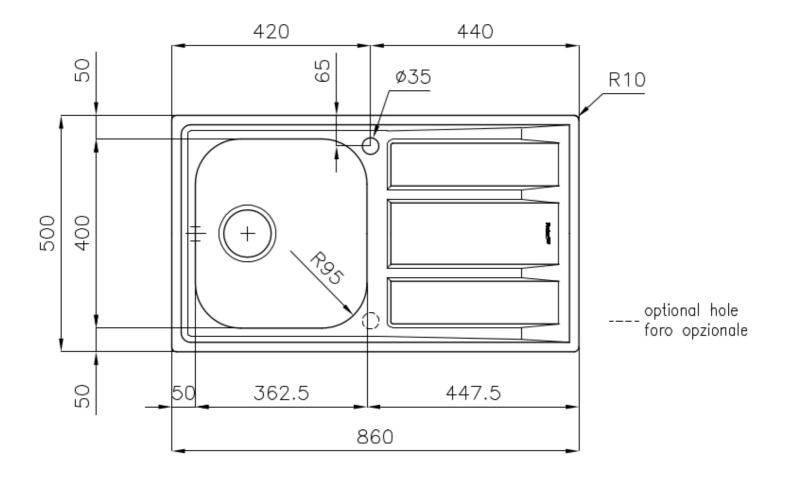

#### DETAILS

| Edge/Installation Type | Standard (8 mm Edge)                                            |
|------------------------|-----------------------------------------------------------------|
| Finish                 | Foster brushed                                                  |
| Material               | AISI 304 stainless steel                                        |
| Texture                | Foster brushed                                                  |
| Base                   | 45 cm                                                           |
| Dimensions             | 860x500 mm                                                      |
| Standard fittings      | Fixing hooks, gasket, drain, overflow and siphon, boxed packing |
| Mixer holes            | 1 standard hole - 2nd hole on request                           |
| Built-in hole          | 840 x 480 mm                                                    |

# Foster ==

| Drainer         | Yes         |
|-----------------|-------------|
| Width           | 86 cm       |
| Bowl dimension  | 362,5x400mm |
| Number of bowls | 1 bowl      |
| Waste fitting   | 3,5" drain  |
|                 |             |

#### FEATURES

| 2nd / 3rd hole availaible | The sink can be customized with the execution on request of additional holes, usable for double-hole mixers, for remote controlled drains or for the installation of soap dispensers. The positions are marked on the drawings with dotted line holes. |
|---------------------------|--------------------------------------------------------------------------------------------------------------------------------------------------------------------------------------------------------------------------------------------------------|
| Added value               | Foster uses steel thicknesses higher than those used on average by other manufacturers. This is how, thanks to our long experience, we know how to make sinks of superior quality and with a better resistance to aging.                               |
| Basket 3,5" waste fitting | The drain is equipped with a large 3.5" drain, with the practical basket cap that prevents the discharge of solid parts.                                                                                                                               |
| Sliding brackets          |                                                                                                                                                                                                                                                        |