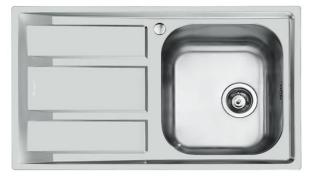

### Sink FM

Tank on the right Kitchen Sinks Code: 1971 061

#### DETAILS

| Edge/Installation Type | Standard (8 mm Edge)                                            |
|------------------------|-----------------------------------------------------------------|
| Finish                 | Foster brushed                                                  |
| Material               | AISI 304 stainless steel                                        |
| Texture                | Foster brushed                                                  |
| Base                   | 45 cm                                                           |
| Dimensions             | 860x500 mm                                                      |
| Standard fittings      | Fixing hooks, gasket, drain, overflow and siphon, boxed packing |
| Mixer holes            | 1 standard hole - 2nd hole on request                           |
| Built-in hole          | 840 x 480 mm                                                    |

# Foster ==

| Drainer         | Yes         |
|-----------------|-------------|
| Width           | 86 cm       |
| Bowl dimension  | 362,5x400mm |
| Number of bowls | 1 bowl      |
| Waste fitting   | 3,5" drain  |
|                 |             |